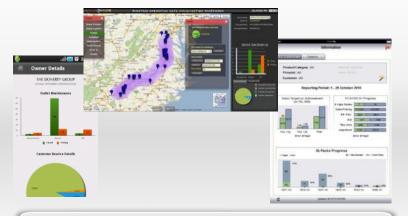

# Solutions for a Mobile Enterprise

**SAP Mobility Solutions** 

Mobile Business Intelligence