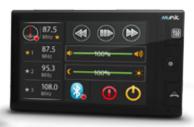

## Features and Avantages

| Operating System  | Morpheus3                                                                |
|-------------------|--------------------------------------------------------------------------|
| Service Portfolio |                                                                          |
|                   | Speedtrap and Dangerous Zone Alert system:                               |
|                   | Real-time traffic info & optimized routing<br>Yellow Pages / White Pages |
|                   | Real time Parking availability and rates                                 |
|                   | Service Stations / Fuel Price                                            |
|                   | Lane Assist: driver assistance                                           |
|                   | SpeedDrop Control (*)                                                    |
| Мар               | Navteq Europe                                                            |
| Phone & Audio     | Bluetooth Handsfree Kit<br>FM Transmission to car's speakers             |
| Navigation        | Complete Navigation included                                             |
| Subscription      | 3 months included<br>Choose from 6, 12 or 24 months<br>sur www.munic.fr  |