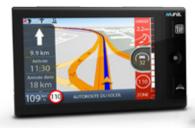

Connected Navigation and real time Traffic Info

## Features and Avantages

| Operating System  | Morpheus3                                                                |
|-------------------|--------------------------------------------------------------------------|
| Service Portfolio |                                                                          |
|                   | Speedtrap and Dangerous Zone Alert system:                               |
|                   | Real-time traffic info & optimized routing<br>Yellow Pages / White Pages |
|                   | Real time Parking availability and rates                                 |
|                   | Service Stations / Fuel Price                                            |
|                   | Lane Assist: driver assistance                                           |
|                   | SpeedDrop Control (*)                                                    |
| Мар               | Navteq Europe                                                            |
| Phone & Audio     | Bluetooth Handsfree Kit<br>FM Transmission to car's speakers             |
| Navigation        | Complete Navigation included                                             |
| Subscription      | 3 months included<br>Choose from 6, 12 or 24 months<br>sur www.munic.fr  |