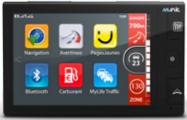

## Features and Avantages

| Operating System  | Morpheus3                                                                |
|-------------------|--------------------------------------------------------------------------|
| Service Portfolio |                                                                          |
|                   | Speedtrap and Dangerous Zone Alert system:                               |
|                   | Real-time traffic info & optimized routing<br>Yellow Pages / White Pages |
|                   | Real time Parking availability and rates                                 |
|                   | Service Stations / Fuel Price                                            |
|                   | Lane Assist: driver assistance                                           |
|                   | SpeedDrop Control (*)                                                    |
| Мар               | Navteq Europe                                                            |
| Phone & Audio     | Bluetooth Handsfree Kit<br>FM Transmission to car's speakers             |
| Navigation        | Complete Navigation included                                             |
| Subscription      | 3 months included<br>Choose from 6, 12 or 24 months<br>sur www.munic.fr  |