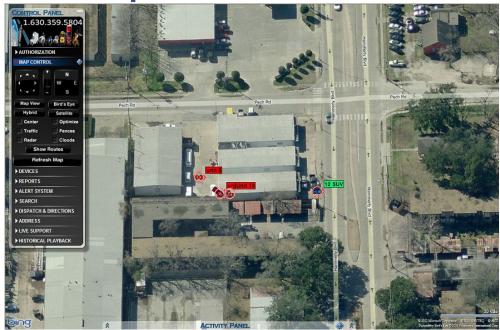

With EasyTracGPS' ComTrac "LIVE" Series, you can view turn-by-turn as your fleet moves, also monitor PTO activity, emergency lights & sirens, temperature settings, and much more! And pull from a variety of vehicle logs and reports as well!