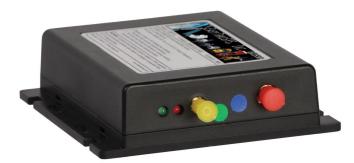

## Features:

- · Configurable for 1, 5, or 10 second LIVE tracking updates
- · Small just 2.6"W x 3.6"L x 1.0"H
- Rugged housing, solid state circuit Quality throughout
- Virtual fence entry/exit notifications by email or text message
- 100% Web-based No software to install accessible from anywhere
- Hassle free hardware installation No batteries to replace
- · Alert notifications by email or text message
- 4 inputs. 4 outputs Unlimited control-function possibilities