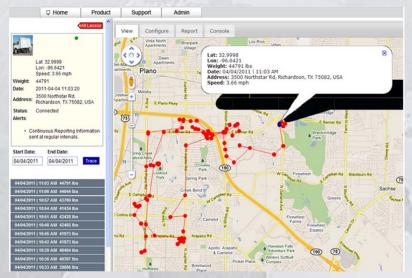

## THEFT DETECTION AND TRACKING

- Any Motion causes Satellite or Cellular based devices to wake, determine position and report it.
- Place Lasso Device in item that you suspect might be stolen.
- Lasso will stay dormant and sleep while using minimal power but still detect motion.
- Continuous tracking and tracing when woken due to movement.
- Stays awake and reports position as long as motion continues.

 Report via email, Automated Voice Phone Call, and Map that a theft has occurred