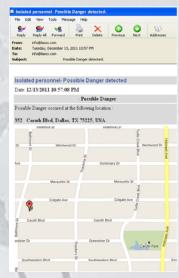

 Report via email, Automated Voice Phone Call, and Map that a theft has occurred