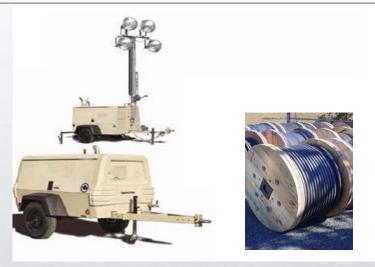

## THEFT DETECTION AND TRACKING

- Any Motion causes Satellite or Cellular based devices to wake, determine position and report it.
- Place Lasso Device in item that you suspect might be stolen.
- Lasso will stay dormant and sleep while using minimal power but still detect motion.
- Continuous tracking and tracing when woken due to movement.
- Stays awake and reports position as long as motion continues.