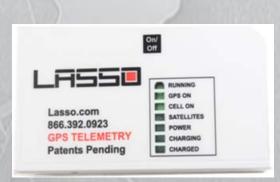

## Satellite or Cell Based Theft Detection

Lasso Technologies provides Satellite and Cellular based wireless communications technologies that can be used for theft detection.

## THEFT DETECTION AND TRACKING

- Any Motion causes Satellite or Cellular based devices to wake, determine position and report it.
- Place Lasso Device in item that you suspect might be stolen.
- Lasso will stay dormant and sleep while using minimal power but still detect motion.
- Continuous tracking and tracing when woken due to movement.
- Stays awake and reports position as long as motion continues.