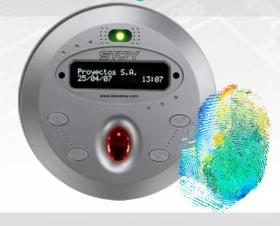

### **BIOMETRIC SYSTEM**

Biometric device for access controls based on fingerprints ARM processor running Linux

Small form factor allows to encode HD H264 and send it via WiFI or Ethernet at low latency