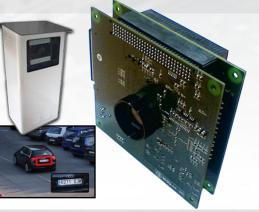

### PLATE RECOGNITION IP CAMERA

Real time car plate recognition with an IP camera