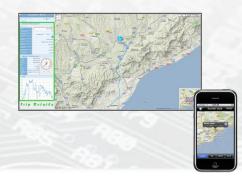

### POSITIONING SYSTEM

Alarm, tracking & telemetry system GSM / GPRS / GPS module that lets you remotely control your belongings, notifying you in case of incidences or sabotage attempts