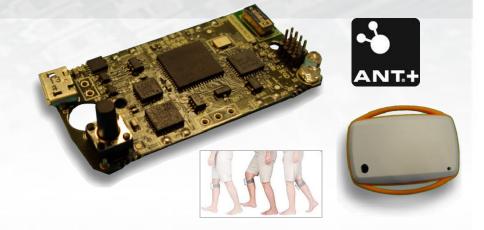

### SENSOR NETWORK REHABILITATION

Small network sensor with ANT communications

**INERTIAL SENSOR** 

Tri axis data for remote medical applications