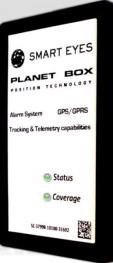

### POSITIONING SYSTEM

Alarm, tracking & telemetry system GSM / GPRS / GPS module that lets you remotely control your belongings, notifying you in case of incidences or sabotage attempts