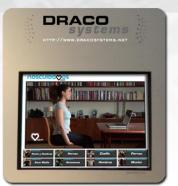

### INTELLIGENT ROBOT

Emotions recognition, voice recognition, play music, move robot joints, give you the temperature ...

VIRTUAL PERSONAL TRAINER Touch the screen and visualize the exercise you want from your virtual personal trainer