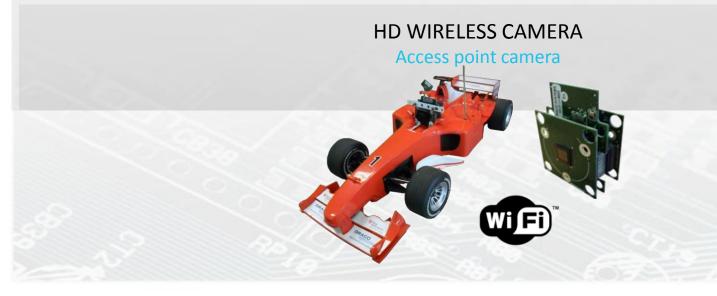

### PLATE RECOGNITION IP CAMERA

Real time car plate recognition with an IP camera