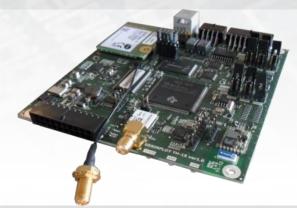

### POSITIONING SYSTEM

Alarm, tracking & telemetry system GSM / GPRS / GPS module that lets you remotely control your belongings, notifying you in case of incidences or sabotage attempts