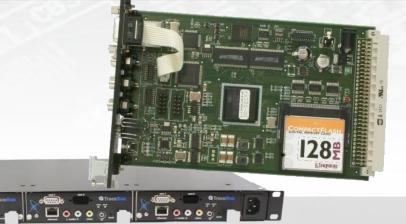

### **ENCODER MPEG-4 RACK**

Receive the video in real time through RTSP in the following formats: H.264, MPEG4 and MPEG2