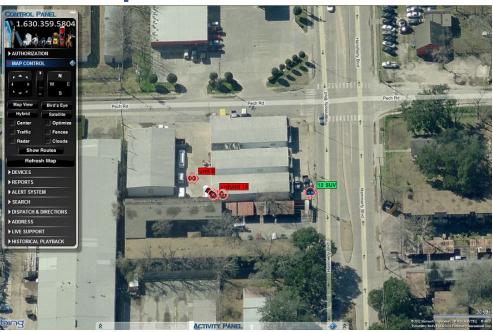

## Vehicle Tracking at Fleet management has changed at the most fundamental of levels. In the speed of LIVE.

Fleet management has changed at the most fundamental of levels. In a word, the technology has evolved. Welcome to the next-generation in fleet tracking, asset monitoring, and personnel management. EasyTracGPS delivers LIVE results, right NOW...not X minutes ago.

With EasyTracGPS' ComTrac Series, you can view turn-by-turn as your vehicles move, verify that personnel are on-site & confirm activity, and pull from a variety of vehicle logs and reports on the fly.

This isn't a 2-minute tracking update.

It's not a 1-minute update. Not even Worldwide flat-rate, unlimited use service for just \$35.95 per month a 30-second update.

It's truly LIVE.

630.359.5804 | www.easytracgps.com S. Ridgeland Ave. | Stickney, IL. 60402