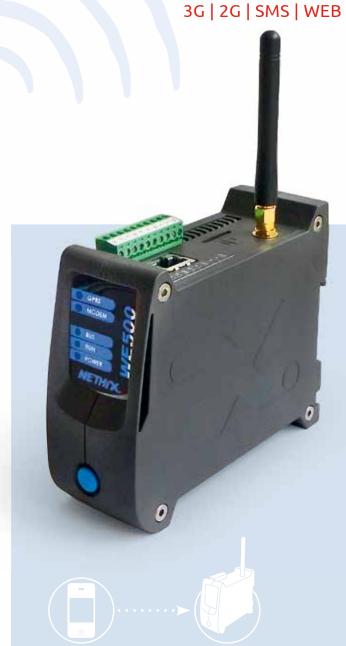

## We500

**We500** It's a flexible, full featured and high performance solution for unmanned 2G/3G wireless remote monitoring and diagnostics, data logging and system control.

#### **ALL IN ONE...**

The WE500 includes a GSM/GPRS or UMTS/HSPA modem, a data logger, an embedded WEB server and a wireless remote control system accessible through smartphone and tablet apps and PC browsers