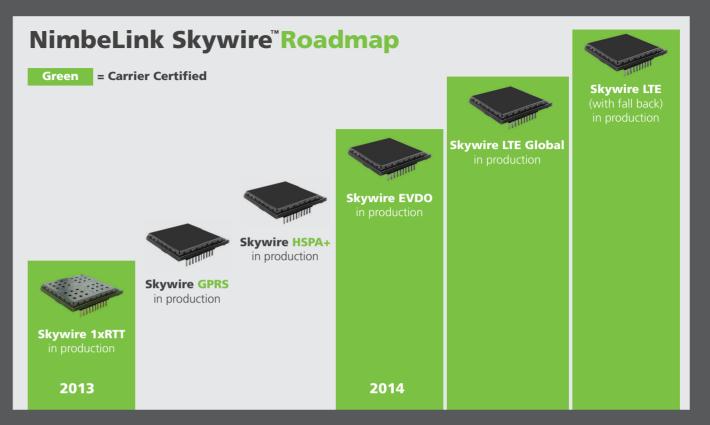

- Industry Smallest
- U.FL port for antenna flexibility
- XBEE Form Factor
- Bundled Data Plans Available

Multiple Bands, Same form factor

- 1XRTT
- EVDO
- GSM/GPRS
- HPSA+
- LTE

# Skywire™

The Skywire family of Certified Cellular modems are a patent pending design that allows you to develop one product for global deployment. For more information on the products and the development kit please visit our website or talk to one of our distributors:

#### www.nimbelink.com

**Orderable Part Number** 

NL-SW-1xRTT-V

NL-SW-GPRS

NL-SW-HSPAP

NL-SW-EVDO-V

NL-SW-LTE