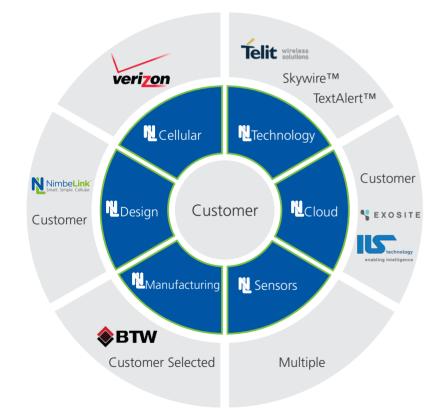

### **About NimbeLink** Taking the Complexity Out of M2M

NimbeLink is a M2M solution integrator, simplifying connection to the cellular network for participants in the fast-growing *Internet of Things* market space. The company creates award-winning, application-specific solutions, devices and provides product developers with a range of design, component, and manufacturing solutions to help speed innovative products to market.

# Skywire™

The Skywire family of Certified Cellular modems are a patent pending design that allows you to develop one product for global deployment. For more information on the products and the development kit please visit our website or talk to one of our distributors: