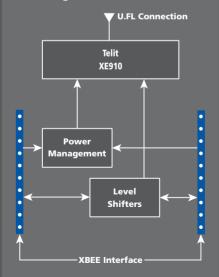

ified Modems are the right choice for getting to market quickly.

- Industry Smallest
- U.FL port for antenna flexibility
- XBEE Form Factor
- Bundled Data Plans Available

Multiple Bands, Same form factor

- 1XRTT
- EVDO
- GSM/GPRS
- HPSA+
- LTE

# **Advantages**

- FCC & Verizon ODI Certified
- One design for Global Deployment
- Development Kits available
- Cellular plans available



# Skywire™

The Skywire family of Certified Cellular modems are a patent pending design that allows you to develop one product for global deployment. For more information on the products and the development kit please visit our website or talk to one of our distributors:

#### www.nimbelink.com

**Orderable Part Number** 

NL-SW-1xRTT-V

NL-SW-GPRS

NL-SW-HSPAP

NL-SW-EVDO-V

NL-SW-LTE

#### Block Diagram