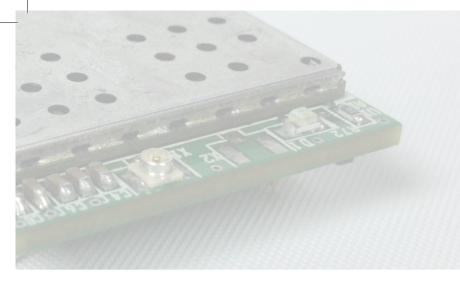

- Industry Smallest
- U.FL port for antenna flexibility
- XBEE Form Factor
- Bundled Data Plans Available

Multiple Bands, Same form factor

- 1XRTT
- EVDO
- GSM/GPRS
- HPSA+
- LTE

# Skywire™

The Skywire family of Certified Cellular modems are a patent pending design that allows you to develop one product for global deployment. For more information on the products and the development kit please visit our website or talk to one of our distributors: