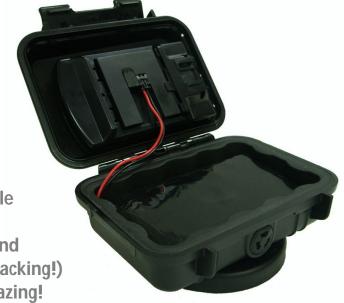

## Features:

- · LIVE 10 second covert GPS tracking updates
- · Small just 3.95"W x 5.06"L x 2.43"D (within enclosure
- · Extra Sensitive Internal Antenna
- · Rechargeable 9200 maH Li-Poly Battery Pack
- Virtual Fence and Speed Alert notifications by email or text message
- 100% Web-based No software to install accessible from anywhere
- Extended battery life offers 80-100 hours of 10 second tracking updates...On A Single Charge! (Weeks of Tracking!)
- · Small. Fast. Wireless. Unlimited Possibilities....Amazing!