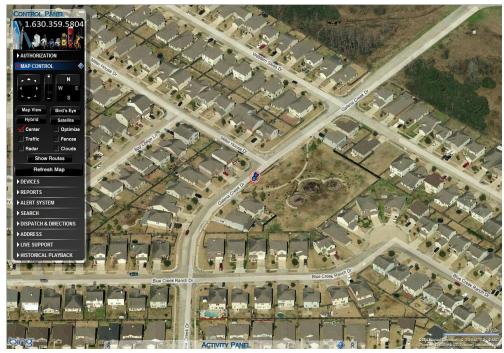

With EasyTracGPS' ComTrac
"Covert Pro", you can watch turnby-turn as your subject moves,
verify the comings and goings of the
target, and compile evidence from a
variety of vehicle logs and reports.

This isn't a 2-minute tracking update. It's not a 1-minute update. Not even a 30-second update.

It's truly LIVE.