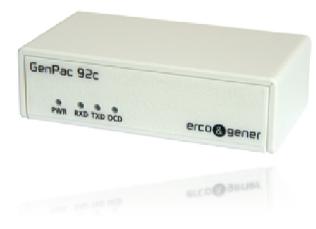

### >> GenPac Family

#### GenPac Family

# Line RS232-C C +6 & 30 Vdc

### Targeted Markets :

✓ TELEMETRY

- ✓ Compact Worldwide modem
- ✓ PSTN or ISDN Networks
- ✓ Plug & Play