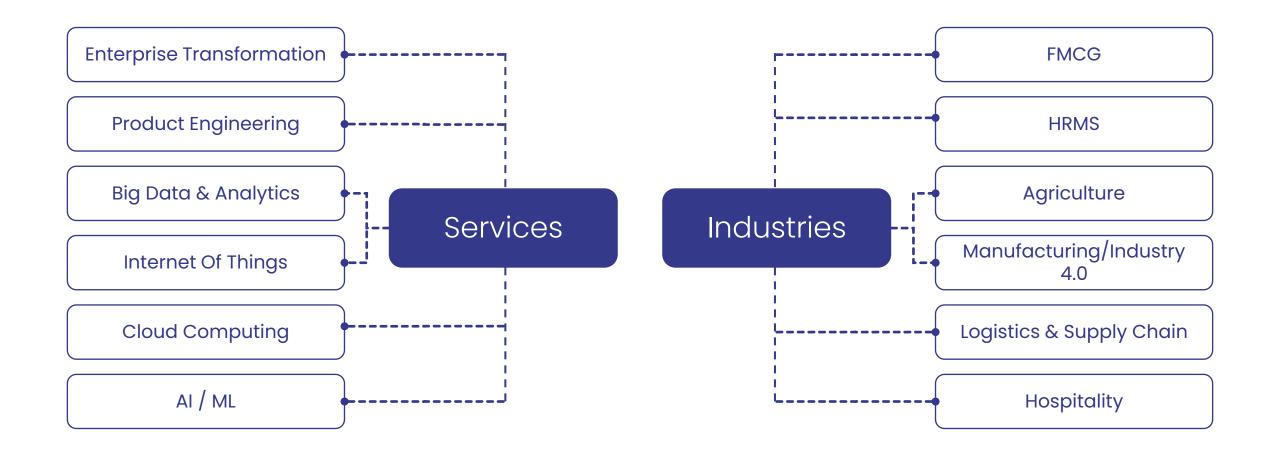

### **Our Offerings**

### **Technical Skills: Software**

# Enterprise Transformation / Product Engineering

- .Net MVC,.Net Core, C#, Web API
- Identity Server, Oauth
- Angular, React
- MS-SQL Server, PostgreSQL, MySQL
- Android Java, Kotlin, and iOS-Swift, Objective-C
- ReactJS
- SQLite, Room DB, Core data, Realm, Firebase
- Automation, Performance and Security Testing

### Al / ML, Big Data & Data Analytics

- Python, Jupyter, R
- Computer Vision, OSRM
- Azure Open Al, Copilot
- Hadoop, MongoDB, Snowflake, Spark, Redis
- SSIS, Talend, Tableau, Power BI, Superset

### **Cloud Computing**

- Azure / AWS Infra Services
- Azure/AWS App and DB Services
- Azure/AWS ETL Services
- Azure/AWS Bigdata Services
- CI/CD, DevSecOps

#### Internet Of Things

- Microcontrollers/
- Microprocessors: Arduino, Raspberry Pi, ESP8266 etc
- Connectivity: Wi-Fi, Bluetooth, BLE, Zigbee, 2G/3G/4G, Ethernet
- Protocol: MQTT, CoAP, HTTP, HTTPS, DDS
- Cloud Platforms: Amazon AWS, Microsoft Azure, Google Cloud IoT
- Data
   Processing/Analytics/Machine
   Learning: Apache Kafka, Spark,
   TensorFlow, PyTorch
- Visualization: Grafana, Power Bl