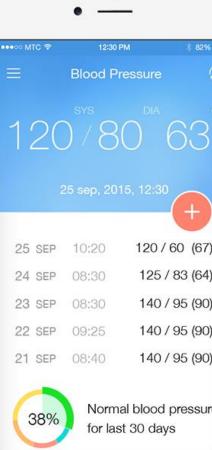

#### **RPM Apps**

- Record Vitals from 350+ Home Medical Devices (BP, Weight, etc.) via Bluetooth
- Dashboard, History, Trends
- Care Plans and Reminders
- Cloud Sync

#### **RPM Cloud**

- HIPAA-Compatible Storage
- Dashboard, History, Trends
- Thresholds and Notifications
- EHR Integrations
- Data Sharing (Family and Friends)

# **Patient and Caregiver Apps**

- Connected to 350+ Home Medical Devices by 50+ manufacturers
- Interactive or Background Operation
- Available for Any Smartphone and Tablet
- Automatic and Manual Data Entry
- Timeline and Trends

# **Patient and Caregiver Portal**

- History and Trend Graphs
- Notifications and Thresholds