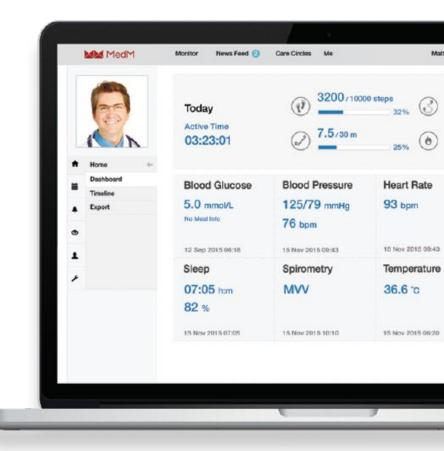

# **Patient and Caregiver Portal**

- History and Trend Graphs
- Notifications and Thresholds

# **Patient and Caregiver Apps**

- Connected to 350+ Home Medical Devices by 50+ manufacturers
- Interactive or Background Operation
- Available for Any Smartphone and Tablet
- Automatic and Manual Data Entry
- Timeline and Trends

#### **RPM Apps**

- Record Vitals from 350+ Home Medical Devices (BP, Weight, etc.) via Bluetooth
- Dashboard, History, Trends
- Care Plans and Reminders
- Cloud Sync