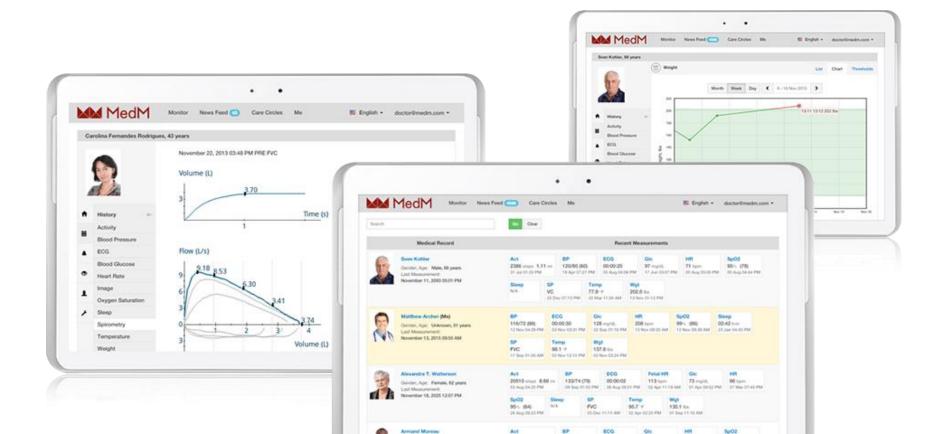

# **Patient and Caregiver Portal**

- History and Trend Graphs
- Notifications and Thresholds

#### **RPM Cloud**

- HIPAA-Compatible Storage
- Dashboard, History, Trends
- Thresholds and Notifications
- EHR Integrations
- Data Sharing (Family and Friends)