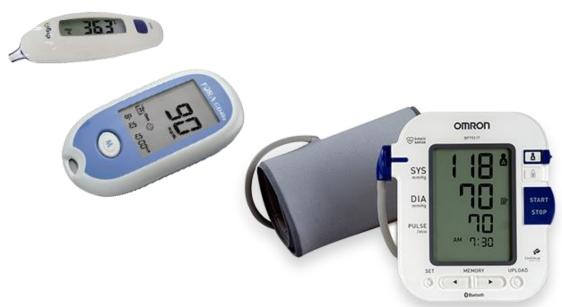

# **Patient and Caregiver Apps**

- Connected to 350+ Home Medical Devices by 50+ manufacturers
- Interactive or Background Operation
- Available for Any Smartphone and Tablet
- Automatic and Manual Data Entry
- Timeline and Trends

# MEDICAL DEVICES (350+)

- Blood Pressure
- Blood Glucose
- Blood Oxygen
- Temperature
- Weight

- Activity Tracking
- Sleep Monitoring
- Medication Tracking
- Spirometry
- ECG
- Fetal Monitoring