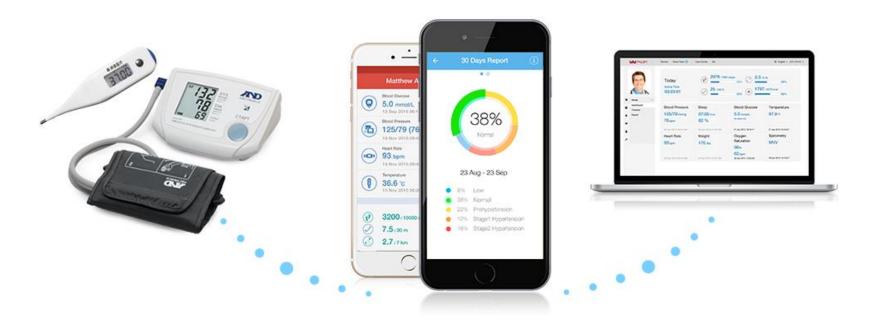

#### **RPM Apps**

- Record Vitals from 350+ Home Medical Devices (BP, Weight, etc.) via Bluetooth
- Dashboard, History, Trends
- Care Plans and Reminders
- Cloud Sync

#### **RPM Cloud**

- HIPAA-Compatible Storage
- Dashboard, History, Trends
- Thresholds and Notifications
- EHR Integrations
- Data Sharing (Family and Friends)

# **Patient and Caregiver Apps**

- Connected to 350+ Home Medical Devices by 50+ manufacturers
- Interactive or Background Operation
- Available for Any Smartphone and Tablet
- Automatic and Manual Data Entry
- Timeline and Trends

# MEDICAL DEVICES (350+)

- Blood Pressure
- Blood Glucose
- Blood Oxygen
- Temperature
- Weight

- Activity Tracking
- Sleep Monitoring
- Medication Tracking
- Spirometry
- ECG
- Fetal Monitoring

# **Patient and Caregiver Portal**

- History and Trend Graphs
- Notifications and Thresholds