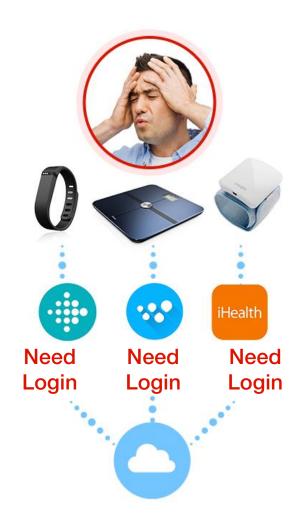

ical Devices (BP, Weight, etc.) via Bluetooth
- Dashboard, History, Trends
- Care Plans and Reminders
- Cloud Sync



#### **RPM Cloud**

- HIPAA-Compatible Storage
- Dashboard, History, Trends
- Thresholds and Notifications
- EHR Integrations
- Data Sharing (Family and Friends)



## MedM Remote Patient Monitoring (cont'd)

#### Home Health Hub

- Stand-alone box for unattended medical data collection
- Integrated 3G for drop-ship deployments
- Bundled Wireless Service
- Fully managed remotely
- Compatible with most of Medical Devices
- Unit cost under \$100



## **Clinical Applications**



**Chronic Disease Management** 



**Nursing Homes** 



Readmission Programs



**Home/Visiting Nurse Services** 



**Clinical Trials** 

# **Key Advantage**

## Cloud-to-Cloud vs Device-to-Cloud





# **Patient and Caregiver Apps**

- Connected to 350+ Home Medical Devices by 50+ manufacturers
- Interactive or Background Operation
- Available for Any Smartphone and Tablet
- Automatic and Manual Data Entry
- Timeline and Trends







# MEDICAL DEVICES (350+)

- Blood Pressure
- Blood Glucose
- Blood Oxygen
- Temperature
- Weight

- Activity Tracking
- Sleep Monitoring
- Medication Tracking
- Spirometry
- ECG
- Fetal Monitoring













#### **Cloud Platform**

- HIPAA-compatible Medical Data Storage
- Cloud and On-Premise Hosting
- EHR Integrations
  - Allscripts
  - GE Centricity
  - and more
- API Available









# **Patient and Caregiver Portal**

- History and Trend Graphs
- Notifications and Thresholds



## **CONTACTS**





https://www.medm.com



info@medm.com