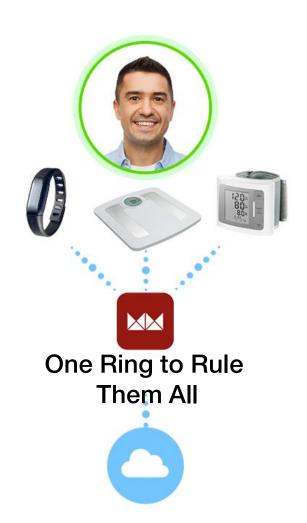

al Devices (BP, Weight, etc.) via Bluetooth
- Dashboard, History, Trends
- Care Plans and Reminders
- Cloud Sync



#### **RPM Cloud**

- HIPAA-Compatible Storage
- Dashboard, History, Trends
- Thresholds and Notifications
- EHR Integrations
- Data Sharing (Family and Friends)



## MedM Remote Patient Monitoring (cont'd)

#### Home Health Hub

- Stand-alone box for unattended medical data collection
- Integrated 3G for drop-ship deployments
- Bundled Wireless Service
- Fully managed remotely
- Compatible with most of Medical Devices
- Unit cost under \$100



## **Clinical Applications**



**Chronic Disease Management** 



**Nursing Homes** 



Readmission Programs



**Home/Visiting Nurse Services** 



**Clinical Trials** 

# **Key Advantage**

## Cloud-to-Cloud vs Device-to-Cloud





# **Patient and Caregiver Apps**

- Connected to 350+ Home Medical Devices by 50+ manufacturers
- Interactive or Background Operation
- Available for Any Smartphone and Tablet
- Automatic and Manual Data Entry
- Timeline and Trends







# MEDICAL DEVICES (350+)

- Blood Pressure
- Blood Glucose
- Blood Oxygen
- Temperature
- Weight

- Activity Tracking
- Sleep Monitoring
- Medication Tracking
- Spirometry
- ECG
- Fetal Monitoring













#### **Cloud Platform**

- HIPAA-compatible Medical Data Storage
- Cloud and On-Premise Hosting
- EHR Integrations
  - Allscripts
  - GE Centricity
  - and more
- API Available









# **Patient and Caregiver Portal**

- History and Trend Graphs
- Notifications and Thresholds



## **CONTACTS**





https://www.medm.com



info@medm.com