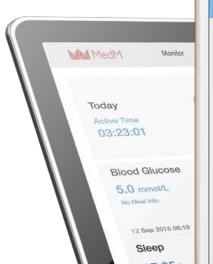

#### **RPM Apps**

- Record Vitals from 350+ Home Medical Devices (BP, Weight, etc.) via Bluetooth
- Dashboard, History, Trends
- Care Plans and Reminders
- Cloud Sync

#### **RPM Cloud**

- HIPAA-Compatible Storage
- Dashboard, History, Trends
- Thresholds and Notifications
- EHR Integrations
- Data Sharing (Family and Friends)

# **Patient and Caregiver Apps**

- Connected to 350+ Home Medical Devices by 50+ manufacturers
- Interactive or Background Operation
- Available for Any Smartphone and Tablet
- Automatic and Manual Data Entry
- Timeline and Trends

# **Patient and Caregiver Portal**

- History and Trend Graphs
- Notifications and Thresholds