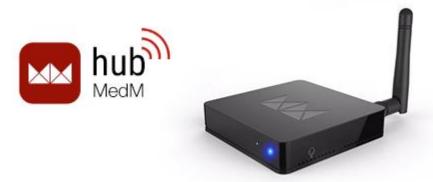

#### Home Health Hub

- Stand-alone box for unattended medical data collection
- Integrated 3G for drop-ship deployments
- Bundled Wireless Service
- Fully managed remotely
- Compatible with most of Medical Devices
- Unit cost under \$100