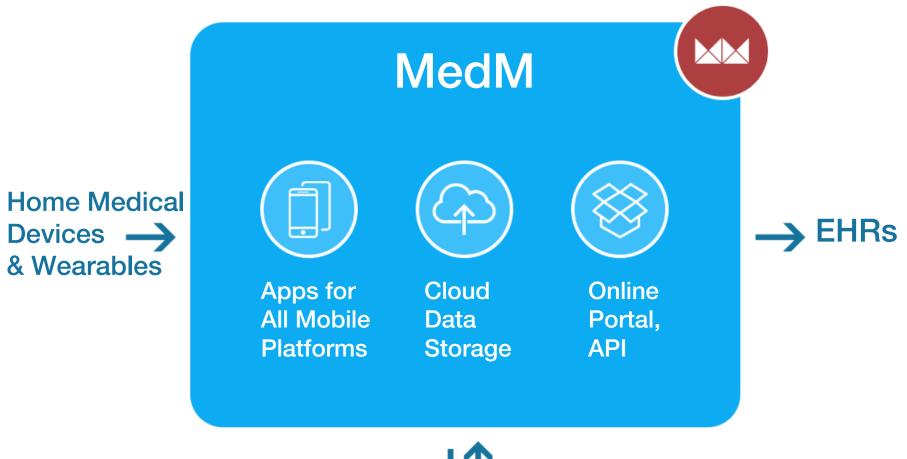

## **MedM Remote Patient Monitoring System**

Service Providers (Customers)

#### **RPM Apps**

- Record Vitals from 350+ Home Medical Devices (BP, Weight, etc.) via Bluetooth
- Dashboard, History, Trends
- Care Plans and Reminders
- Cloud Sync

#### **RPM Cloud**

- HIPAA-Compatible Storage
- Dashboard, History, Trends
- Thresholds and Notifications
- EHR Integrations
- Data Sharing (Family and Friends)

#### **Cloud Platform**

- HIPAA-compatible Medical Data Storage
- Cloud and On-Premise Hosting
- EHR Integrations
  - Allscripts
  - GE Centricity
  - and more
- API Available