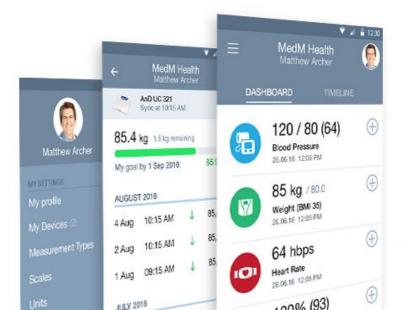

#### **RPM Apps**

- Record Vitals from 350+ Home Medical Devices (BP, Weight, etc.) via Bluetooth
- Dashboard, History, Trends
- Care Plans and Reminders
- Cloud Sync

# **Patient and Caregiver Apps**

- Connected to 350+ Home Medical Devices by 50+ manufacturers
- Interactive or Background Operation
- Available for Any Smartphone and Tablet
- Automatic and Manual Data Entry
- Timeline and Trends

# **Patient and Caregiver Portal**

- History and Trend Graphs
- Notifications and Thresholds