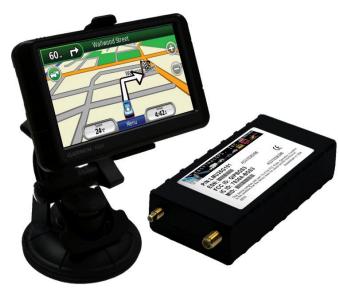

## Features :

- Transmits its location every 1, 5, or 10 seconds
- · Small just 1.97"W x 4.02"L x .092"H.
- Integrates with Garmin<sup>®</sup> nüvi<sup>®</sup> and dēzl<sup>™</sup> series devices.
- Unlimited messaging to/from device from any computer.
- · Remotely set destination from web-based system.
- Unparalled dispatch and "Hands-Free" 2-way communications functionality.
- · Web-based tracking no software to install accessible from anywhere.
- Virtual Fence and Speed
- Alert notifications by email or text message.
- Vehicle maintenance module for scheduled fleet service.

## **The ComTrac-NVG Series** Flawless.

This is NOT your typical tracking solution. It's the perfect solution for dispatching calls to your fleet while monitoring the location of your vehicles.

With the NEW ComTrac-NVG series, you now have COMPLETE control over your fleet with the added integration of any Garmin® nüvi<sup>®</sup> and dēzl™ series device.