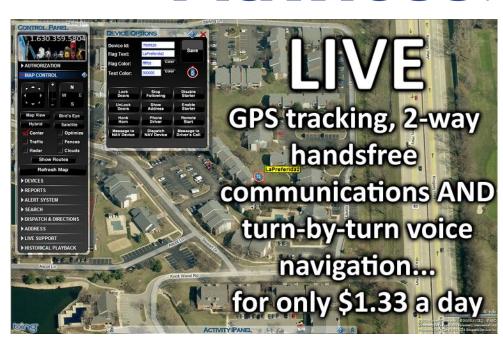

Now you can send and receive messages between your drivers and any connected PC. Imagine having the ability to dispatch service calls directly to your vehicles and receive a message back from your drivers that they are on location and have arrived at their intended destination! Additionally, you'll know that the route was the most efficient one taken, which drives additional profits to your bottom line.

Watching your bottom line LIVE, turn-byturn can save you money on fuel costs and labor.

Worldwide flat-rate, unlimited use service for just \$39.95 per month.

630.359.5804 | www.easytracgps.com S. Ridgeland Ave. | Stickney, IL. 60402

It's truly LIVE.