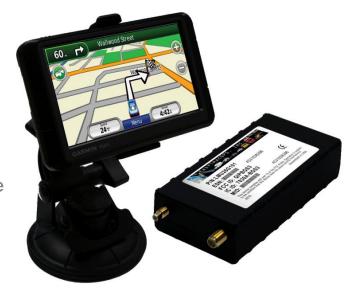

## Features:

- · Transmits its location every 1, 5, or 10 seconds
- · Small just 1.97"W x 4.02"L x .092"H.
- · Integrates with Garmin® nüvi® and dēzl™ series devices.
- Unlimited messaging to/from device from any computer.
- · Remotely set destination from web-based system.
- · Unparalled dispatch and communications functionality.
- Web-based tracking no software to install accessible from anywhere.
- Virtual Fence and Speed
- · Alert notifications by email or text message.
- Vehicle maintenance module for scheduled fleet service.

With the ComTrac "LIVE" Pro Series, you now have COMPLETE control over your fleet with the added integration of any Garmin® nüvi® and dēzl™ series device.

Now you can send and receive messages between your drivers and any connected PC. Imagine having the ability to dispatch service calls directly to your vehicles and receive a message back from your drivers that they are on location and have arrived at their intended destination! Additionally, you'll know that the route was the most efficient one taken, which drives additional profits to your bottom line.