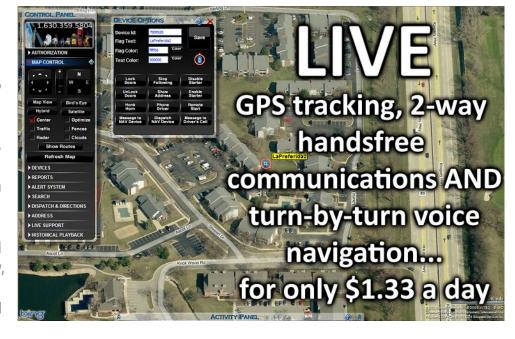

## The ComTrac "LIVE" Pro Series This is NOT your typical tracking solution. It's the perfect solution for Flawless.

solution. It's the perfect solution for dispatching calls to your fleet while monitoring the location of your vehicles.

With the ComTrac "LIVE" Pro Series, you now have COMPLETE control over your fleet with the added integration of any Garmin® nüvi® and dēzl™ series device.

Now you can send and receive messages between your drivers and any connected PC. Imagine having the ability to dispatch service calls directly to your vehicles and receive a message back from your drivers that they are on location and have arrived at their intended destination! Additionally, you'll know that the route was the most efficient one taken, which drives additional profits to your bottom line.

Watch your profits increase LIVE turn-byturn....what could be better than that?!

Worldwide flat-rate, unlimited use service for just \$39.95 per month.

630.359.5804 | www.easytracgps.com S. Ridgeland Ave. | Stickney, IL. 60402