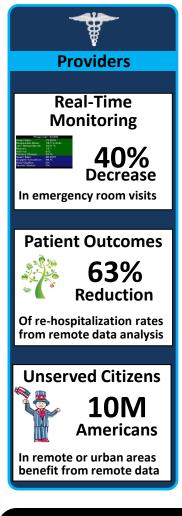

## **Big Data – Challenge or Opportunity**

Proven technology provides a roadmap for healthcare

"Harnessing big data across five dimensions of health care could yield nearly one-half trillion dollars' worth of value" ... McKinsey & Company - The 'big data' revolution in healthcare.