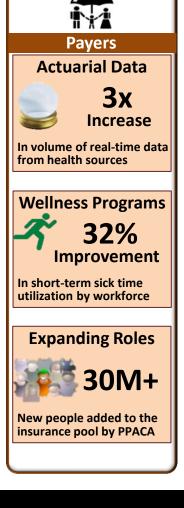

## **Big Data – Challenge or Opportunity**

Proven technology provides a roadmap for healthcare

"Harnessing big data across five dimensions of health care could yield nearly one-half trillion dollars' worth of value" ... McKinsey & Company - The 'big data' revolution in healthcare.