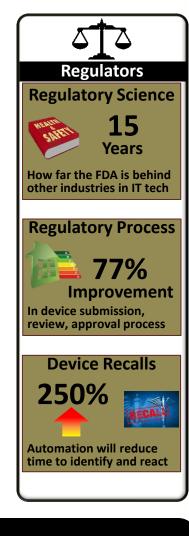

## **Big Data – Challenge or Opportunity**

Proven technology provides a roadmap for healthcare

"Harnessing big data across five dimensions of health care could yield nearly one-half trillion dollars' worth of value" ... McKinsey & Company - The 'big data' revolution in healthcare.