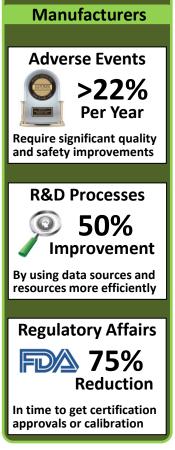

## **Big Data – Challenge or Opportunity**

Proven technology provides a roadmap for healthcare

"Harnessing big data across five dimensions of health care could yield nearly one-half trillion dollars' worth of value" ... McKinsey & Company - The 'big data' revolution in healthcare.