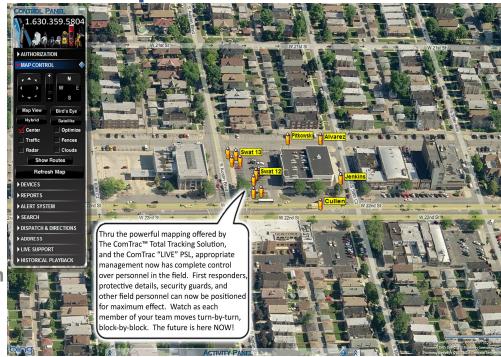

## Manage Emergency Personnel at

Personnel tracking has changed at the most fundamental of levels. In a word, the technology has evolved. Welcome to the next-generation in personal GPS tracking designed for responder, security, and protection personnel. EasyTracGPS delivers LIVE results, right NOW...not X minutes ago.

With EasyTracGPS' ComTracLIVE "PSL" Series, watch your team move turn-by-turn, and monitor their deployment & position in the field. Every movement is recorded, and can be played back up to 90 days later.

This isn't a 2-minute tracking update. It's not a 1-minute update. Not even a 30-second update.

the speed of LIVE.

Worldwide flat-rate, unlimited use service for just \$39.95 per month