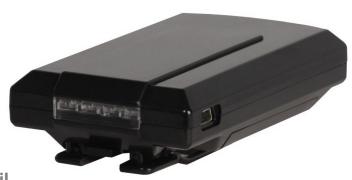

## Features:

- Transmits its location every 20' if walking, every 10 seconds if driving
- · Small just 2.28"W x 3.9"L x .90"D
- · NO external antenna
- Internal rechargeable Li-Ion battery offers 10 hours of LIVE GPS tracking updates
- Virtual fence and Speed Alert notifications by email or text message
- 100% Web-based No software to install accessible from anywhere
- · Internal motion sensor extends battery life
- · Small. Fast. Wireless. Unlimited Possibilities!