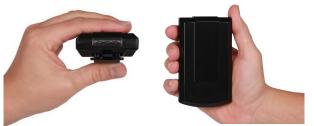

## Features:

- Transmits its location every 20' if walking, every 10 seconds if driving
- · Small just 2.28"W x 3.9"L x .90"D
- · NO external antenna
- Internal rechargeable Li-Ion battery offers 10 hours of LIVE GPS tracking updates
- Virtual fence and Speed Alert notifications by email or text message
- 100% Web-based No software to install accessible from anywhere
- · Internal motion sensor extends battery life
- · Small. Fast. Wireless. Unlimited Possibilities!