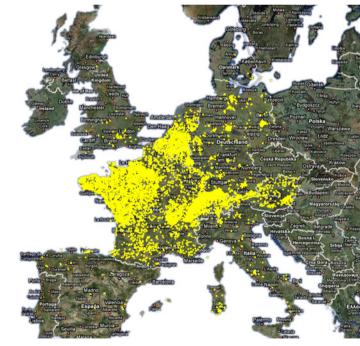

#### **E**SILENTSOFT

- Silentsoft is an M2M (machine to machine) operator offering a turn key solution including HW, field services for installation and maintenance, mobile subscriptions, handling and storing data, and offering a web based client portal for easy access and setting alerts.
- Silentsoft is a European leader for remote stock management (tanks, meters, waste and silos) and analyzing global energy consumption in buildings. Silentsoft operates more than 30'000 sites in over 12 countries.
- The business model is based on high volumes and low cost.