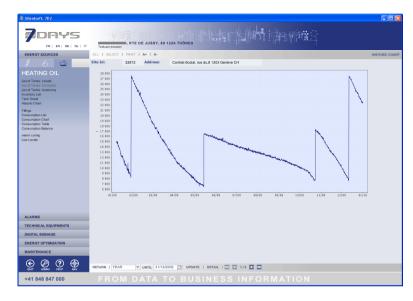

- Detailed analysis of the boiler, visualize the boiler settings vs. the captured temperature, check if there are different settings during certain time zones, analysis of hot water distribution efficiency etc...
- Analysis of the hot water system