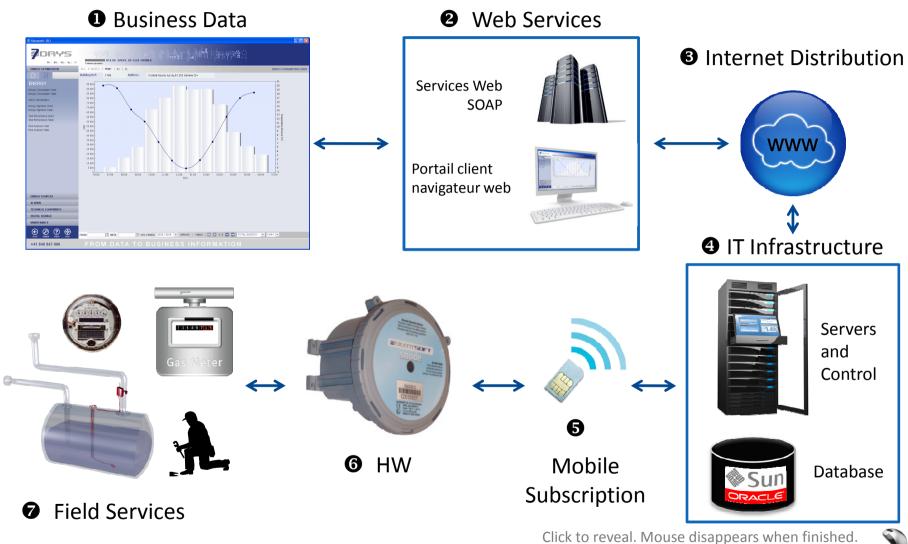

#### **E**SILENTSOFT

- Silentsoft is an M2M (machine to machine) operator offering a turn key solution including HW, field services for installation and maintenance, mobile subscriptions, handling and storing data, and offering a web based client portal for easy access and setting alerts.
- Silentsoft is a European leader for remote stock management (tanks, meters, waste and silos) and analyzing global energy consumption in buildings. Silentsoft operates more than 30'000 sites in over 12 countries.
- The business model is based on high volumes and low cost.

# Silentsoft - M2M service provider A turn key solution

## 7days web services features

- Internet portal
  - Access via web browse, no SW added
- SMS and email alerts on consumption
- Graphs and statistics
  - Downloadable to Excel format
- Capturing consumption of every meter
  - Including sub-meters
  - Identifying water leakages
- Calculation of energy certificates
- Calculation of building energy signature
- Comparison between a set of buildings
- Technical Equipment analysis
- Data updated on a daily basis

## **Key Specific Advantages**

- 10 years experience in telemetry services:
  - 3rd generation hardware(4th generation this quarter)
  - Dedicated customer service to large accounts
  - More than 30'000 active sites give critical mass offering competitive prices (subscription and hardware).
- « Turnkey Solution », send us the address, you receive the data on line 4 to 6 weeks later.
- The GSM M2M node is developed on a standard Java platform, this allows to connect a whole range of meters and sensors.
- Business model based on low costs and high volume.