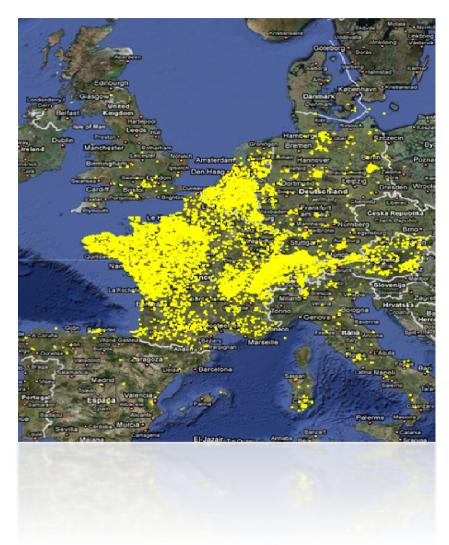

#### **E**SILENTSOFT

- Silentsoft is an M2M (machine to machine) operator offering a turn key solution including HW, field services for installation and maintenance, mobile subscriptions, handling and storing data, and offering a web based client portal for easy access and setting alerts.
- Silentsoft is a European leader for remote stock management (tanks, meters, waste and silos) and analyzing global energy consumption in buildings. Silentsoft operates more than 30'000 sites in over 12 countries.
- The business model is based on high volumes and low cost.