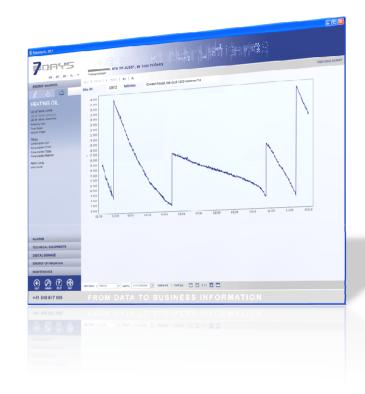

- Detailed analysis of the boiler, visualize the boiler settings vs. the captured temperature, check if there are different settings during certain time zones, analysis of hot water distribution efficiency etc...
- Analysis of the hot water system