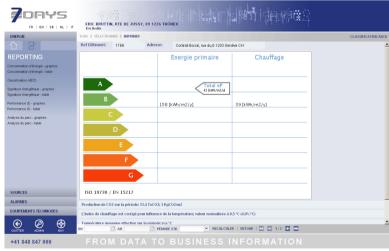

## 7days web services features

- Internet portal
  - Access via web browse, no SW added
- SMS and email alerts on consumption
- Graphs and statistics
  - Downloadable to Excel format
- Capturing consumption of every meter
  - Including sub-meters
  - Identifying water leakages
- Calculation of energy certificates
- Calculation of building energy signature
- Comparison between a set of buildings
- Technical Equipment analysis
- Data updated on a daily basis

Silentsoft offers a « turn key » solution, adapted to all kinds of stocks

- Capturing consumption and stock levels:
  - Energy sources: electricity (main and sub consumption), water, gas,

- Setting energy certificates in buildings
  - Capturing buildings energy signatures, energy certificates, comparison between buildings.