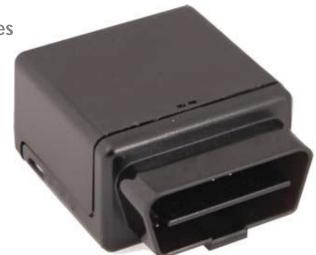

## Features:

- · Configurable for 1, 5, or 10 second LIVE tracking updates
- · Small just 1.8"W x 2.18"L x 1.08"H
- · Rugged, solid state circuit Quality throughout
- Virtual fence entry/exit notifications by email or text message
- 100% Web-based No software to install accessible from anywhere
- Hassle free hardware installation No batteries to replace
- Speed Alert notifications by email or text message
- · OBD II fuel level and instantaneous MPG
- Traffic and LIVE weather Doppler integration

With EasyTracGPS' ComTracLIVE "OBD" Series, you can ensure the safety of your family as they embark on their daily travels. Also manage maintenance and diagnostics from a variety of vehicle reports and alerts.